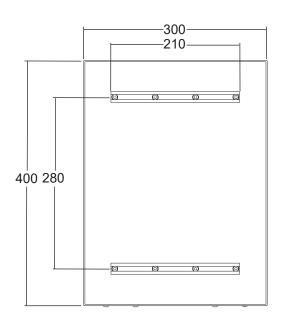

## **Installation Schematic**

- Steel Enclosure ~8Kg
- 18Ah Battery pack ~
  5.5Kg each
- Two 17mm x 210mm mounting channels pre-fitted to rear at 280mm pitch
- Two IP rated cable glands supplied for site fitting