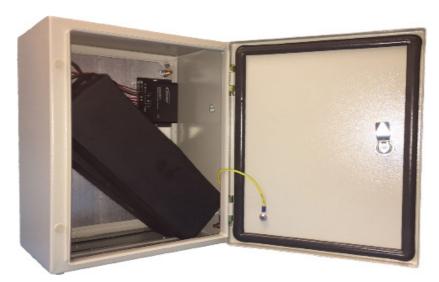

## **DESCRIPTION**

Simmonsigns produce optional battery enclosures for solar products where a customer may not be able or want to fit batteries within a basepost.

Offering a secure, robust, IP rated enclosure that is simple to fit and terminate with up to four 18Ah packs.

- Steel enclosure with key access, note the door can be re-hung to open from the opposite side
- Ingress protection rating IP66
- Will accommodate up to four Simmonsigns 18Ah Battery packs providing upto 72Ah
- Route cables through gland plate in the bottom face or through the rear into a post

## **Installation Schematic**

- Steel Enclosure ~8Kg
- 18Ah Battery pack ~
  5.5Kg each
- Two 17mm x 210mm mounting channels pre-fitted to rear at 280mm pitch
- Two IP rated cable glands supplied for site fitting