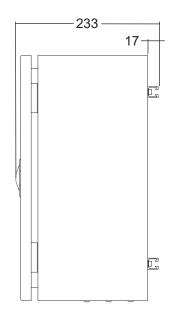

## **Installation Schematic**

- Steel Enclosure ~8Kg
- 18Ah Battery pack ~
  5.5Kg each
- Two 17mm x 210mm mounting channels pre-fitted to rear at 280mm pitch
- Two IP rated cable glands supplied for site fitting