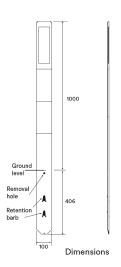

#### Installation:

Steel-Flex requires only one person to install as there is no digging or boring required. The Posts can be driveable in all road shoulders. Depth markers show how far to enter the earth and show ideal vertical positioning. Removal holes aid retraction when required. A surface mounted version is also available for bolt down applications.