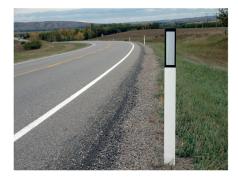

#### Installation:

Steel-Flex requires only one person to install as there is no digging or boring required. The Posts can be driveable in all road shoulders. Depth markers show how far to enter the earth and show ideal vertical positioning. Removal holes aid retraction when required. A surface mounted version is also available for bolt down applications.

Steel-Flex has established itself as a reliable and robust delineator in the harsh weather conditions, with extensive installations in many parts of the world. Impacts and "wing overs" are absorbed with ease as the Steel-Flex is designed and engineered to be resilient and resistant to this kind of punishment.