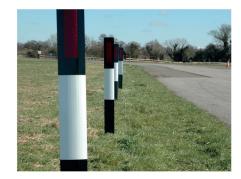

#### Installation:

Steel-Flex requires only one person to install as there is no digging or boring required. The Posts can be driveable in all road shoulders. Depth markers show how far to enter the earth and show ideal vertical positioning. Removal holes aid retraction when required. A surface mounted version is also available for bolt down applications.