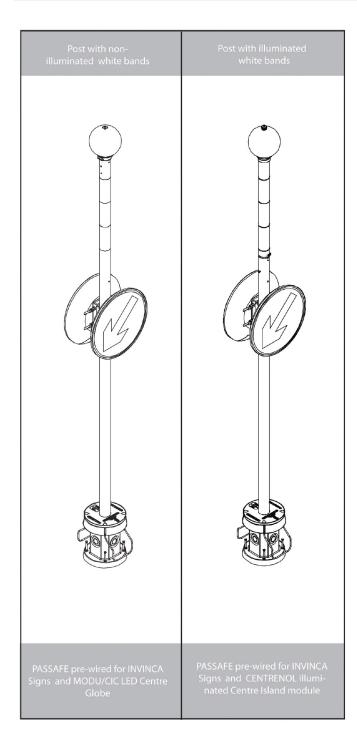

LED

**DESCRIPTION** 

The PASSAFE is a factory configured post system which is ideal for sign support in locations vulnerable to vehicle impact, offering an inherently safe installation with quick and easy replacement should post assembly be damaged.

The core system comprises a foundation which provides a demountable, quick changes solution for a specifically developed 114mm post. Available in a number of pre-wired configurations the PASSAFE is light and easy to install, reducing risk to personnel and minimising disruption to road users and reducing traffic management costs.

#### **Electrics**

Pre wired versions available for 24volt sign lights, illuminated signs and centre Island modules. Supplied as standard with 2.5m² arctic grade connecting cable 25m long with IP68 connector for quick disconnect.