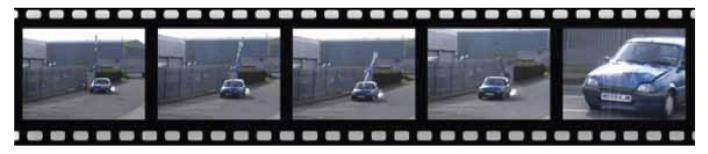

Further options provide passive safety features and enable the PASSAFE to meet the stringent testing of BS EN 12767:2007, gaining a classification of 100:NE3.

Impact safety performance