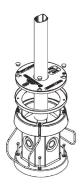

The core system comprises a foundation which provides a demountable, quick changes solution for a specifically developed 114mm post. Available in a number of pre-wired configurations the PASSAFE is light and easy to install, reducing risk to personnel and minimising disruption to road users and reducing traffic management costs.

### **Foundation Duct**

Rotationally Moulded UV stabilised orange polythene, 6mm thick (nom.). Fitted with 12mm stainless steel anchors, 4 x knife/knock outs to accept 50mm or 100mm diameter conduit

# Demountable flange plate

Heavy duty cast Aluminium LM6M marine grade alloy, acid cleaned, chromate primed and polyester powder coated (150µm min) aircraft grey BS381C:1980 No. 693.

#### **Post**

114mm o/d extruded aluminium polyester coated aircraft grey BS381C:1980 No. 693.