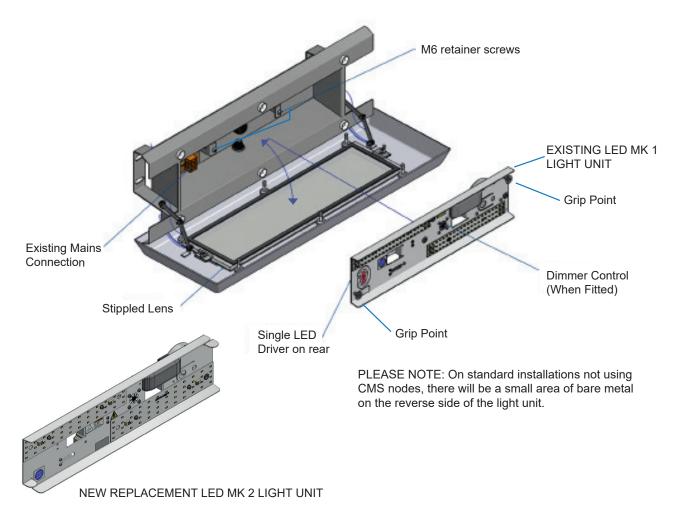

.,

Loosen the 2 x M6 retainer screws securing the light unit. (Fig. 2)

Slide left and lift the light unit out of the Hermit body and disconnect the three-way power socket on the rear of the light unit.

Dispose of the original light unit in accordance with the current WEEE directive.

Offer the replacement LED light unit into the Hermit casing using the available grip points.

Refit the three-way power socket into the light unit, then place it over the 2 x M6 retainer screws and slide right into the keyhole slots.

Secure the M6 retainer screws to 2 Nm, ensuring that no cables become trapped.

Close the hinged cover and secure by tightening the  $6 \times M8$  Tri-head screws. (Fig. 1)

Reconnect the mains power supply in accordance with the latest IET wiring regulations (BS7671) and test the Hermit.