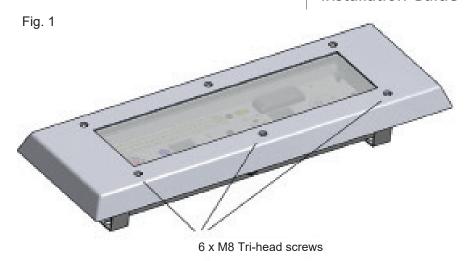

## **INSTALLATION**

Loosen the 6 x M8 Tri-head screws and hinge open the hinged cover. (Fig. 1)

Remove and dispose of the existing 1mm clear sacrificial lens and replace with the 3mm stippled lens, ensuring the smooth side is facing out.

Secure the M6 retainer screws to 2 Nm, ensuring that no cables become trapped.

Close the hinged cover and secure by tightening the  $6 \times M8$  Tri-head screws. (Fig. 1)

Reconnect the mains power supply in accordance with the latest IET wiring regulations (BS7671) and test the Hermit.