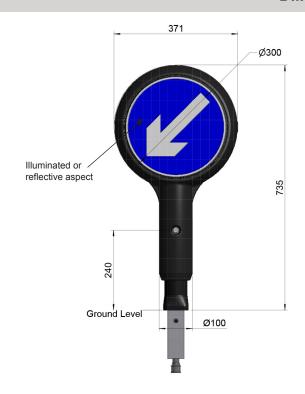

### **DIMENSIONS**

### **DESCRIPTION**

The Guide Post is a tough reboundable low level sign system ideal where aesthetics and clutter reduction have a high priority. Featuring a tough moulded body carrying a single or double sided 300mm sign, coupled to an extremely durable return device. Available with an illuminated or reflective sign legend, the illuminated version uses the latest, low energy, long life, LED lighting technology which meets the requirements of BS EN 12899-1:2008 Class L3 (L2 double sided) with U3 uniformity.

#### CONSTRUCTION

**Body** One piece rotationally moulded medium density polyethylene, self-colour black.

4mm nominal wall thickness.

**Graphics** 300mm single aspect micro-prismatic reflective 300mm meets the requirements of BS EN8408:2005.