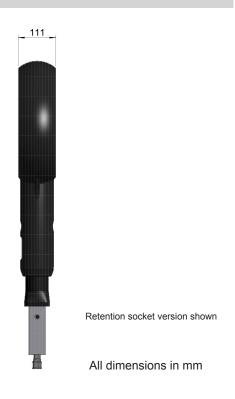

### **DIMENSIONS**

### **OPTIONS**

Photoelectric cell
Double sided version
Retention socket version
Base light installation adaptor for most popular bases