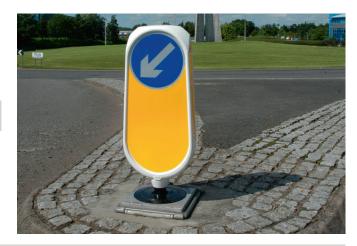

### DESCRIPTION

The Weebol Plus is a full sized, 300mm trans-illuminated sign on a fully retro-reflective bollard, offering outstanding visibility by day and by night. Consuming only 7 watts\*, the sign is illuminated to 175cd/m<sup>2</sup> with superb uniformity conforming with L2 BS12899 for trans-illuminated signs.

### CONSTRUCTION

| Body            | One piece, rotationally moulded, medium density polyethylene, self colour white. 4mm nominal wall thickness.                                                     |
|-----------------|------------------------------------------------------------------------------------------------------------------------------------------------------------------|
| Graphics        | Single aspect 3M Diamond grade reflective sign face on front only, set into moulded rebates, with rebated amber diamond grade side panels. Optional rear aspect. |
| Base Conversion | Cast LM6M marine grade alloy, acid cleaned, chromate primed and polyester powder coated black. Cast-in stainless steel bollard fixing studs and fittings.        |