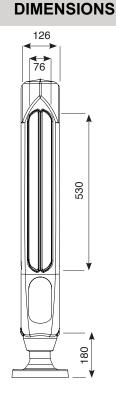

### DESCRIPTION

The Weebol Plus is a full sized, 300mm trans-illuminated sign on a fully retro-reflective bollard, offering outstanding visibility by day and by night. Consuming only 7 watts\*, the sign is illuminated to 175cd/m<sup>2</sup> with superb uniformity conforming with L2 BS12899 for trans-illuminated signs.

### CONSTRUCTION

| Body            | One piece, rotationally moulded, medium density polyethylene, self colour white. 4mm nominal wall thickness.                                                     |
|-----------------|------------------------------------------------------------------------------------------------------------------------------------------------------------------|
| Graphics        | Single aspect 3M Diamond grade reflective sign face on front only, set into moulded rebates, with rebated amber diamond grade side panels. Optional rear aspect. |
| Base Conversion | Cast LM6M marine grade alloy, acid cleaned, chromate primed and polyester powder coated black. Cast-in stainless steel bollard fixing studs and fittings.        |