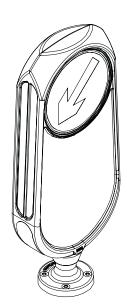

### DESCRIPTION

The Weebol Plus is a full sized, 300mm trans-illuminated sign on a fully retro-reflective bollard, offering outstanding visibility by day and by night. Consuming only 7 watts\*, the sign is illuminated to 175cd/m<sup>2</sup> with superb uniformity conforming with L2 BS12899 for trans-illuminated signs.

### CONSTRUCTION

| Body            | One piece, rotationally moulded, medium density polyethylene, self colour white. 4mm nominal wall thickness.                                                     |
|-----------------|------------------------------------------------------------------------------------------------------------------------------------------------------------------|
| Graphics        | Single aspect 3M Diamond grade reflective sign face on front only, set into moulded rebates, with rebated amber diamond grade side panels. Optional rear aspect. |
| Base Conversion | Cast LM6M marine grade alloy, acid cleaned, chromate primed and polyester powder coated black. Cast-in stainless steel bollard fixing studs and fittings.        |