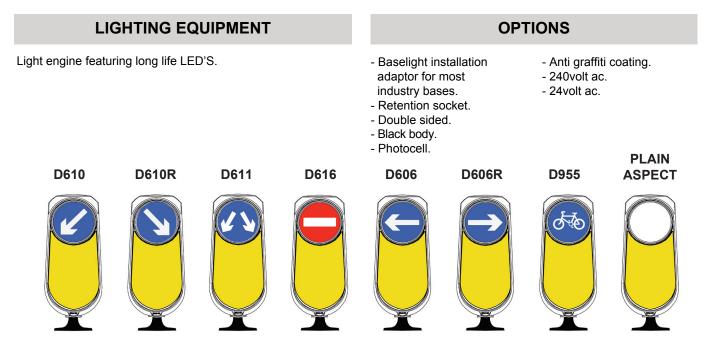

### DESCRIPTION

The Weebol Plus is a full sized, 300mm trans-illuminated sign on a fully retro-reflective bollard, offering outstanding visibility by day and by night. Consuming only 7 watts\*, the sign is illuminated to 175cd/m<sup>2</sup> with superb uniformity conforming with L2 BS12899 for trans-illuminated signs.

### CONSTRUCTION

| Body            | One piece, rotationally moulded, medium density polyethylene, self colour white. 4mm nominal wall thickness.                                                     |
|-----------------|------------------------------------------------------------------------------------------------------------------------------------------------------------------|
| Graphics        | Single aspect 3M Diamond grade reflective sign face on front only, set into moulded rebates, with rebated amber diamond grade side panels. Optional rear aspect. |
| Base Conversion | Cast LM6M marine grade alloy, acid cleaned, chromate primed and polyester powder coated black. Cast-in stainless steel bollard fixing studs and fittings.        |

## Weebol Plus Data Guide

**RELATED PRODUCTS** 

**Transition Casting** 

**Retention Socket** 

Global baselight without light unit