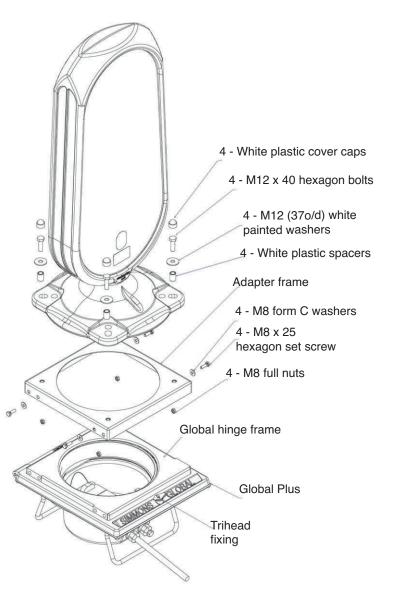

#### Installation

- 1. Secure the Weebol Flex to the Adapter frame as Fig 2 - ensuring that white plastic spacers have been fitted into the mounting holes and that the orientation of the bollard is correct.
- 2. Loosen the trihead fixing and open the hinge frame.
- 3. Remove the existing bollard and retain the lens.
- 4. Disconnect the light unit safely.
- 5. Dispose of the bollard and light unit in the correct manner or retain for your convenience.
- 6. Replace the lens to ensure the base is sealed from water and debris ingress.
- 7. Secure the Weebol Flex and Adapter frame assembly to the hinge frame ensure correct orientation and the inner holes are used to secure the adapter to the hinge frame.
- 8. Close and secure the hinge frame.