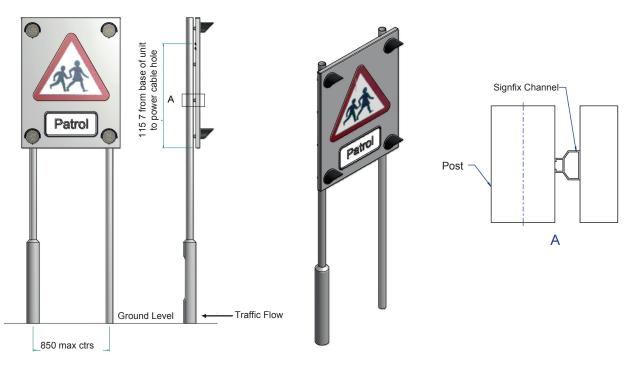

#### Method

- 1. Erect post(s) as required ensuring that an electrical supply is available in one post in accordance with current regulations.
- 2. A mains cable is supplied with the unit. Carefully consider cable routing before drilling a hole in the post in the appropriate position. Fit a suitable grommet to enable the power supply cable to be routed inside the post. Note: Ensure that any mains cable that is exposed between the unit and the post is protected by a suitable conduit.
- 3. Undo the 6 fixing bolts on the back of the Pulsa 4x4 and separate the front case from the back case by pulling the bottom of the front Case forward and unhooking from the top lip.

## **TOOLS REQUIRED**

5mm security Allen key x 2

Terminal screwdriver 3mm flat end

- 4. Mount the back case of the Pulsa 4x4 sign to the post(s) using Signfix Clamps via the Signfix Channel located on the rear of the unit (Figure A). Clamp firmly in position at the required height. Ensure that the power supply cable is simultaneously fed through the grommet and down the post.
- Connect the power supply cable from the unit to an incoming 230 Volt AC supply via a suitable fused cut out.
- 6. Hook the front case of the sign into position on the back case and tighten the fixing bolts on the back case.