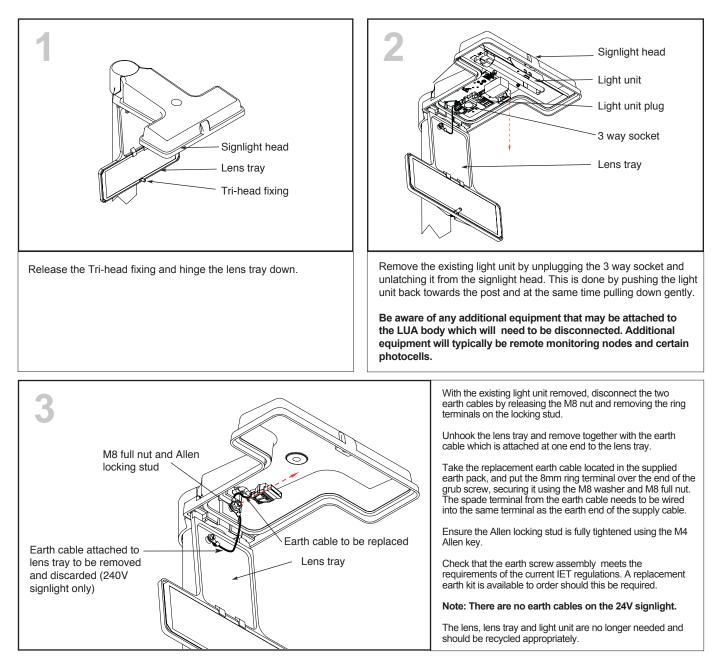

### **TOOLS REQUIRED**

13mm socket spanner Philips screwdriver Tri-head key M4 Allen key 3mm spade end screwdriver Earth Pack (supplied) containing:

- 3 way socket c/w cable clamp and cover
- 1 No. 6mm<sup>2</sup> flexible earth cable c/w 8mm ring terminal and spade terminal