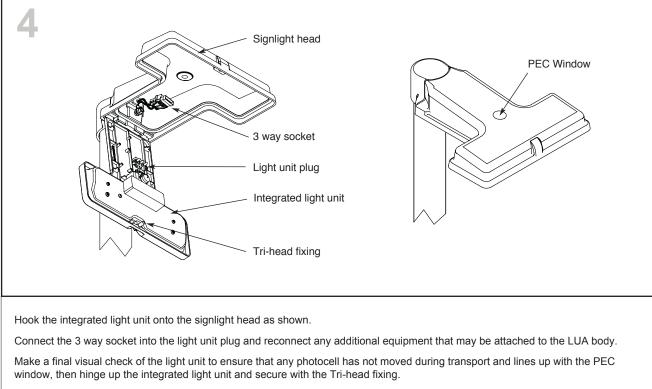

## LUA LED Signlight With Integrated Light Unit

Installation Guide

Finally: Reconnect the mains power supply and test the unit.

Simmonsigns Limited reserves the right to alter or improve this guide without prior notice.