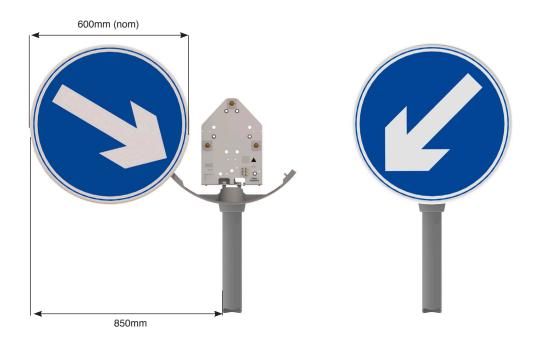

## Internally Illuminated sign system

The Double Sided Invinca is a high performance, internally illuminated sign, with a unique hinged access system, combined with a tough one piece body moulding and robust cast aluminium fixing bracket.

| CONSTRUCTION          |                                                                                                                                                                                       |                                                                                                                                                                                                                         |  |  |  |  |
|-----------------------|---------------------------------------------------------------------------------------------------------------------------------------------------------------------------------------|-------------------------------------------------------------------------------------------------------------------------------------------------------------------------------------------------------------------------|--|--|--|--|
|                       | Translucent Reflective Sign Face                                                                                                                                                      | Moulded In Graphics Sign Face                                                                                                                                                                                           |  |  |  |  |
| Body                  | One piece UV stabilised moulded body,<br>available in grey or black, with an inset<br>5mm high impact polycarbonate backing<br>panel supporting the translucent reflective<br>legend. | One piece 5mm UV stabilised, high impact<br>translucent polyethylene moulding, with non<br>reflective moulded in graphics and a recessed 2mm<br>aluminium trim band, which is polyester powder<br>coated grey or black. |  |  |  |  |
| Lighting              | Translucent reflective faces - multiple LEDs.                                                                                                                                         | Mold in graphic faces - multiple LEDs.                                                                                                                                                                                  |  |  |  |  |
| Mounting              | Cast aluminium anti-rotational bracket,<br>to suit 76mm post top fixing. Bracket<br>incorporates robust stainless steel                                                               | RELATED PRODUCTS                                                                                                                                                                                                        |  |  |  |  |
| IP Rating             | IP54                                                                                                                                                                                  |                                                                                                                                                                                                                         |  |  |  |  |
| Optional<br>equipment | Photocell                                                                                                                                                                             | n Street                                                                                                                                                                                                                |  |  |  |  |