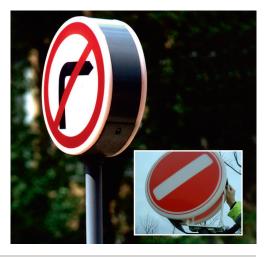

## Internally Illuminated sign system

The Double Sided Invinca is a high performance, internally illuminated sign, with a unique hinged access system, combined with a tough one piece body moulding and robust cast aluminium fixing bracket.

| CONSTRUCTION          |                                                                                                                                                                                       |                                                                                                                                                                                                                         |  |  |  |  |
|-----------------------|---------------------------------------------------------------------------------------------------------------------------------------------------------------------------------------|-------------------------------------------------------------------------------------------------------------------------------------------------------------------------------------------------------------------------|--|--|--|--|
|                       | Translucent Reflective Sign Face                                                                                                                                                      | Moulded In Graphics Sign Face                                                                                                                                                                                           |  |  |  |  |
| Body                  | One piece UV stabilised moulded body,<br>available in grey or black, with an inset<br>5mm high impact polycarbonate backing<br>panel supporting the translucent reflective<br>legend. | One piece 5mm UV stabilised, high impact<br>translucent polyethylene moulding, with non<br>reflective moulded in graphics and a recessed 2mm<br>aluminium trim band, which is polyester powder<br>coated grey or black. |  |  |  |  |
| Lighting              | Translucent reflective faces - multiple LEDs.                                                                                                                                         | Mold in graphic faces - multiple LEDs.                                                                                                                                                                                  |  |  |  |  |
| Mounting              | Cast aluminium anti-rotational bracket,<br>to suit 76mm post top fixing. Bracket<br>incorporates robust stainless steel                                                               | RELATED PRODUCTS                                                                                                                                                                                                        |  |  |  |  |
| IP Rating             | IP54                                                                                                                                                                                  |                                                                                                                                                                                                                         |  |  |  |  |
| Optional<br>equipment | Photocell                                                                                                                                                                             | n Street                                                                                                                                                                                                                |  |  |  |  |